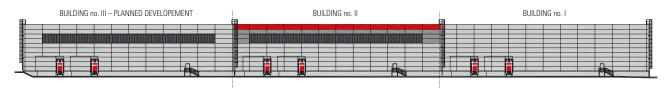

### New warehouse zone VPS Logistics Zdice – východ (East)

Industrial zone: Exit 22, D5 motorway

### **Technical conditions**

- Up to 14,000 pallet places in the current warehouse
- Up to 16,000 pallet places in planned developement
- EUR/ISO pallets
- Hydraulic illuminated freight platforms with adjustable bridges
- State-of-the-art handling technology
- Electric fluorescent lighting
- Cast concrete floors with dust-free surface finishing
- Shelf structures

#### WEST SIDE