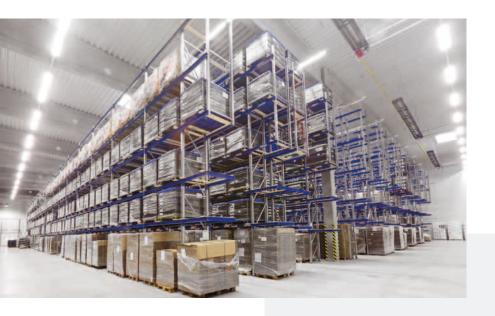

### New warehouse zone VPS Logistics Zdice – východ (East)

Industrial zone: Exit 22, D5 motorway

### **Characteristics**

- Free capacity of thermally insulated, tempered storage spaces
- Excellent accessibility, an interesting location
- Single-storey assembled storage halls with fire protection
- Complete electronic record keeping of storage management and goods movement
- Operating 24-hours-a-day

### **Technical conditions**

- Up to 14,000 pallet places in the current warehouse
- Up to 16,000 pallet places in planned developement
- EUR/ISO pallets
- Hydraulic illuminated freight platforms with adjustable bridges
- State-of-the-art handling technology
- Electric fluorescent lighting
- Cast concrete floors with dust-free surface finishing
- Shelf structures