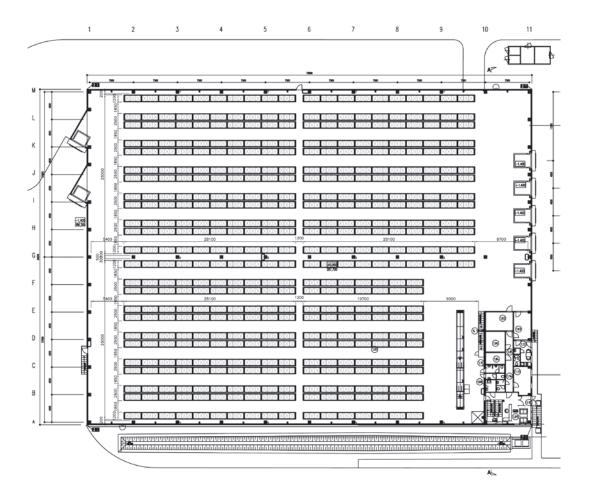

### **Technical conditions**

- Up to 14,000 pallet places in the current warehouse
- Up to 16,000 pallet places in planned developement
- EUR/ISO pallets
- Hydraulic illuminated freight platforms with adjustable bridges
- State-of-the-art handling technology
- Electric fluorescent lighting
- Cast concrete floors with dust-free surface finishing
- Shelf structures