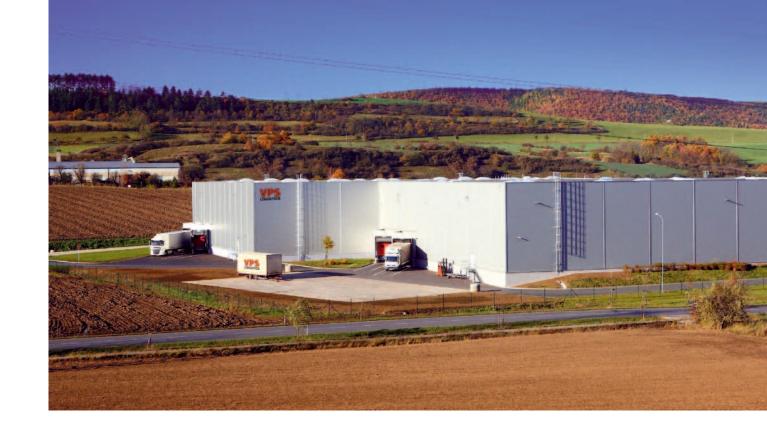

### New warehouse zone VPS Logistics Zdice – východ (East)

Industrial zone: Exit 22, D5 motorway

### **Characteristics**

- Free capacity of thermally insulated, tempered storage spaces
- Excellent accessibility, an interesting location
- Single-storey assembled storage halls with fire protection
- Complete electronic record keeping of storage management and goods movement
- Operating 24-hours-a-day