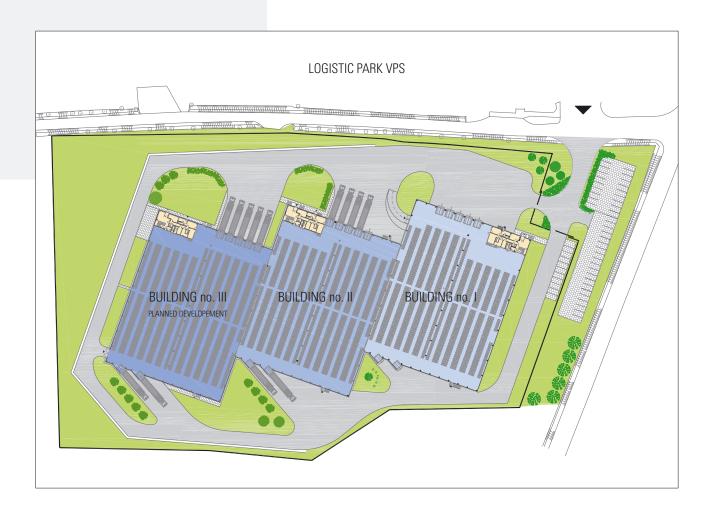

### New warehouse zone VPS Logistics Zdice – východ (East)

Industrial zone: Exit 22, D5 motorway

### **Technical conditions**

- Up to 14,000 pallet places in the current warehouse
- Up to 16,000 pallet places in planned developement
- EUR/ISO pallets
- Hydraulic illuminated freight platforms with adjustable bridges
- State-of-the-art handling technology
- Electric fluorescent lighting
- Cast concrete floors with dust-free surface finishing
- Shelf structures