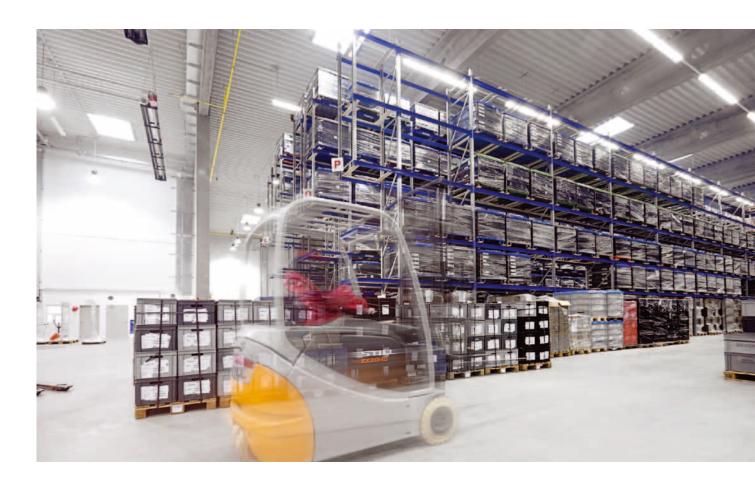

### New warehouse zone VPS Logistics Zdice – východ (East)

Industrial zone: Exit 22, D5 motorway

### **Characteristics**

- Free capacity of thermally insulated, tempered storage spaces
- Excellent accessibility, an interesting location
- Single-storey assembled storage halls with fire protection
- Complete electronic record keeping of storage management and goods movement
- Operating 24-hours-a-day

### **Technical conditions**

- Up to 14,000 pallet places in the current warehouse
- Up to 16,000 pallet places in planned developement
- EUR/ISO pallets
- Hydraulic illuminated freight platforms with adjustable bridges
- State-of-the-art handling technology
- Electric fluorescent lighting
- Cast concrete floors with dust-free surface finishing
- Shelf structures