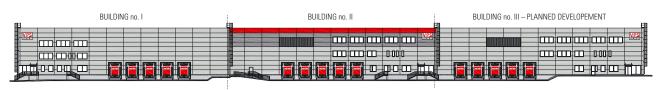

### New warehouse zone VPS Logistics Zdice – východ (East)

Industrial zone: Exit 22, D5 motorway

### **Technical conditions**

- Up to 14,000 pallet places in the current warehouse
- Up to 16,000 pallet places in planned developement
- EUR/ISO pallets
- Hydraulic illuminated freight platforms with adjustable bridges
- State-of-the-art handling technology
- Electric fluorescent lighting
- Cast concrete floors with dust-free surface finishing
- Shelf structures