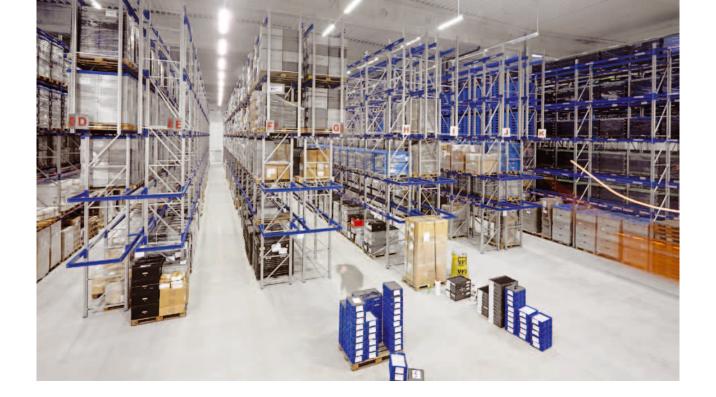

### **Storage**

- Strategically located tempered warehouses
   (D5 highway, direction to Plzeň)
- Marking of stored goods
- Consolidation and deconsolidation of consignments
- Kanban deliveries

### **Technical conditions**

- Up to 14,000 pallet places in the current warehouse
- Up to 16,000 pallet places in planned developement
- EUR/ISO pallets
- Hydraulic illuminated freight platforms with adjustable bridges
- State-of-the-art handling technology
- Electric fluorescent lighting
- Cast concrete floors with dust-free surface finishing
- Shelf structures

#### We offer

- Rental of storage capacity (shelving systems)
- Goods unloading and loading
- Receipt and dispatch of goods
- Completion, labelling, stock-taking
- Goods insurance
- Guard security, safety of the warehouse and the whole premises
- Electronic keeping of stock records