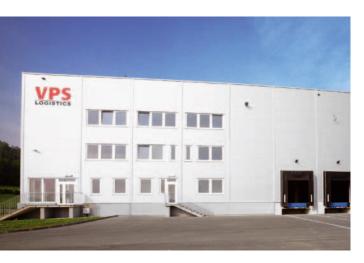

### New warehouse zone VPS Logistics Zdice – východ (East)

Industrial zone: Exit 22, D5 motorway