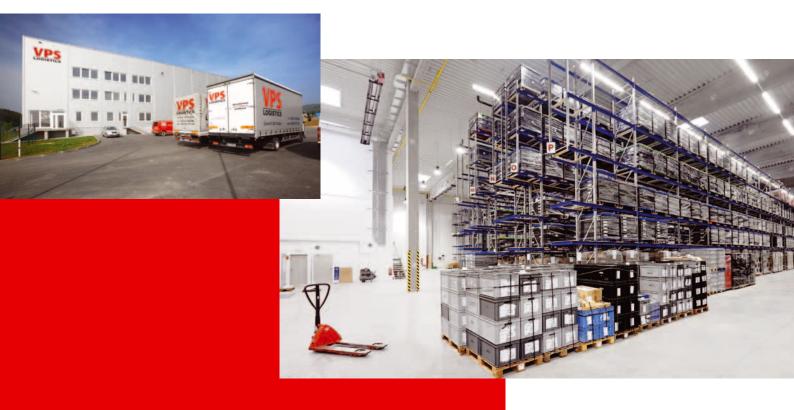

### **Storage**

- Strategically located tempered warehouses
   (D5 highway, direction to Plzeň)
- Marking of stored goods
- Consolidation and deconsolidation of consignments
- Kanban deliveries

### **Technical conditions**

- Up to 14,000 pallet places in the current warehouse
- Up to 16,000 pallet places in planned developement
- EUR/ISO pallets
- Hydraulic illuminated freight platforms with adjustable bridges
- State-of-the-art handling technology
- Electric fluorescent lighting
- Cast concrete floors with dust-free surface finishing
- Shelf structures

#### We offer

- Rental of storage capacity (shelving systems)
- Goods unloading and loading
- Receipt and dispatch of goods
- Completion, labelling, stock-taking
- Goods insurance
- Guard security, safety of the warehouse and the whole premises
- Electronic keeping of stock records